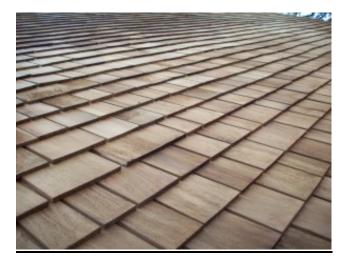

egun without HOA Board Approval.

Thank you.

#### **Cedar Shake Shingles**

(No Staggered Coursing)

#### **DaVinci Select Multi-Width Composite Shake Shingles**

Colors are Mountain, Tahoe or Weathered Gray (No Staggered Coursing)

#### **DaVinci Single-Width Composite Shake Shingles**

Colors are Mountain, Tahoe or Weathered Gray (No Staggered Coursing)

#### **Tamko Heritage Series Asphalt Shingles:**

Colors are Aged Wood and Virginia Slate

#### **CertainTeed Landmark Asphalt Shingles:**

Colors are Weathered Wood or Pewter

#### **GAF Timberline Natural Shadow Asphalt Shingles:**

Colors are Weathered Wood or Pewter Gray

#### **DaVinci Single-Width Slate Shingles:**

Grey Blend

#### **Slate Shingles:**

ASTM S1 Grade Slate in the color of dark grey

#### **Cedar Shake Shingles**



**DaVinci Select Multi-Width Composite Shake Shingles** 

Mountain, Tahoe, or Weathered Gray



**DaVinci Composite Single-Width Shake Shingles: Mountain** 

Mountain, Tahoe, or Weathered Gray



# <u>Tamko Heritage Shingles:</u> Aged Wood (Heritage Premium, Heritage IR, Heritage Woodgate, and Heritage Vintage options will not be approved)



<u>Tamko Heritage Shingles:</u> Virginia Slate (Heritage Premium, Heritage IR, Heritage Woodgate, and Heritage Vintage options will not be approved)



# <u>Certainteed Landmark Designer Shingles:</u> Weathered Wood (Landmark Pro and MAX DEF options will not be approved)



### **<u>Certainteed Landmark Designer Shingles:</u>** Pewter

(Landmark Pro and MAX DEF options will not be approved)



# **GAF Timberline Natural Shadow Lifetime Shingles:** W