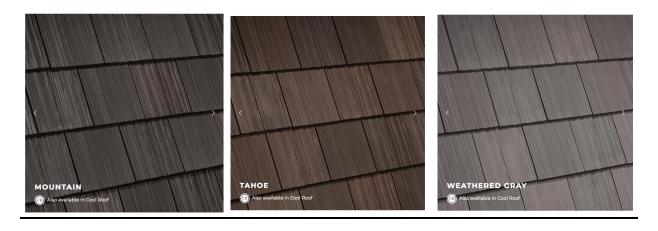

#### **DaVinci Select Multi-Width Composite Shake Shingles**

Colors are Mountain, Tahoe or Weathered Gray (No Staggered Coursing)

#### **DaVinci Single-Width Composite Shake Shingles**

Colors are Mountain, Tahoe or Weathered Gray (No Staggered Coursing)

#### **Cedar Shake Shingles**

**DaVinci Select Multi-Width Composite Shake Shingles** 

Mountain, Tahoe, or Weathered Gray

**DaVinci Composite Single-Width Shake Shingles: Mountain** 

Mountain, Tahoe, or Weathered Gray