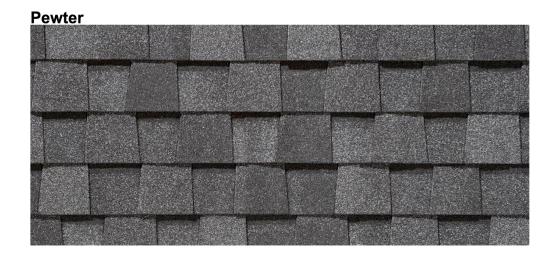

#### **CertainTeed Landmark Asphalt Shingles:**

Colors are Weathered Wood or Pewter

### **<u>Certainteed Landmark Designer Shingles:</u>** Pewter

(Landmark Pro and MAX DEF options will not be approved)