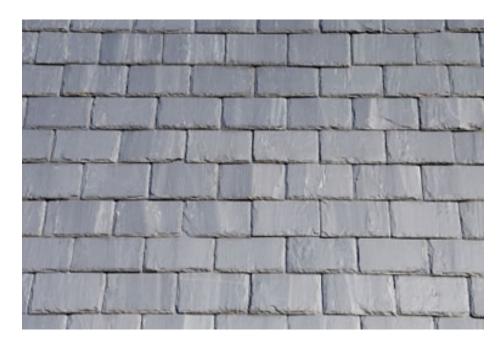

#### **Slate Shingles:**

ASTM S1 Grade Slate in the color of dark grey

### DaVinci Composite Single-Width Slate Shingles: Grey Blend

Slate Shingles: ASTM S1 Grade Slate in the color of dark grey