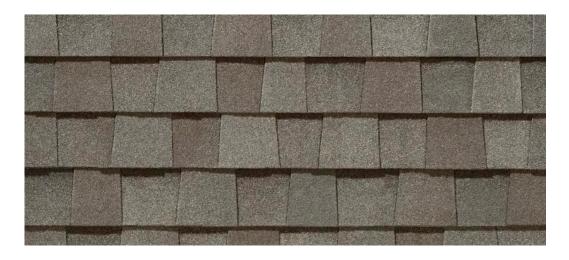

#### **CertainTeed Landmark Asphalt Shingles:**

Colors are Weathered Wood or Pewter