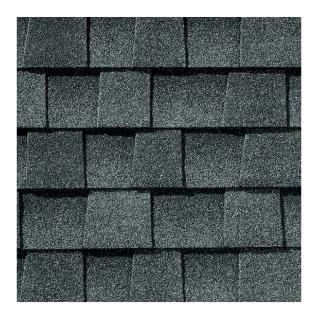

#### **GAF Timberline Natural Shadow Asphalt Shingles:**

Colors are Weathered Wood or Pewter Gray