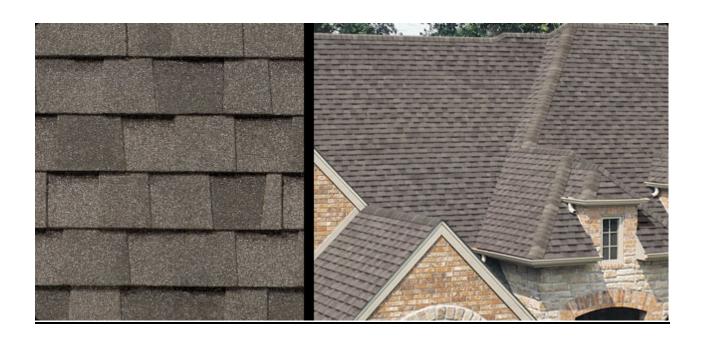

#### **GAF Timberline Natural Shadow Asphalt Shingles:**

Colors are Weathered Wood or Pewter Gray