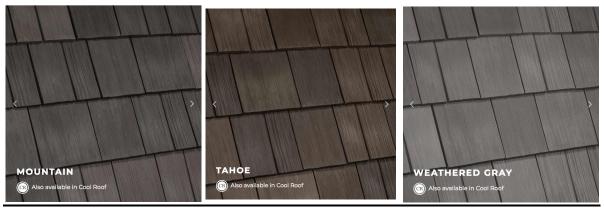

#### **DaVinci Select Multi-Width Composite Shake Shingles**

Colors are Mountain, Tahoe or Weathered Gray (No Staggered Coursing)

#### **DaVinci Single-Width Composite Shake Shingles**

Colors are Mountain, Tahoe or Weathered Gray (No Staggered Coursing)

#### **Cedar Shake Shingles**

**DaVinci Select Multi-Width Composite Shake Shingles** 

Mountain, Tahoe, or Weathered Gray

**DaVinci Composite Single-Width Shake Shingles: Mountain** 

Mountain, Tahoe, or Weathered Gray