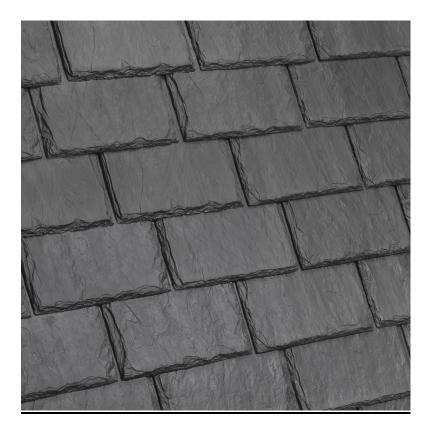

#### **DaVinci Single-Width Slate Shingles:**

Grey Blend

### DaVinci Composite Single-Width Slate Shingles: Grey Blend

Slate Shingles: ASTM S1 Grade Slate in the color of dark grey