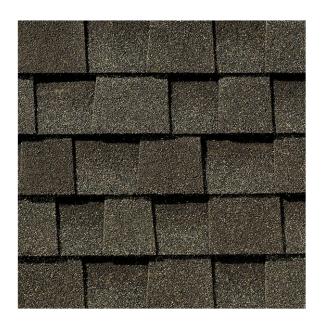

#### **Tamko Heritage Series Asphalt Shingles:**

Colors are Aged Wood and Virginia Slate