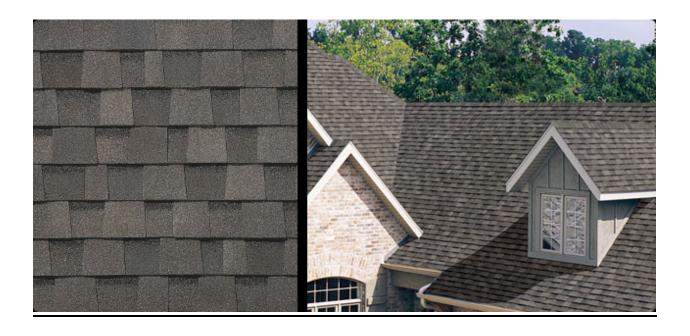

#### **Tamko Heritage Series Asphalt Shingles:**

Colors are Aged Wood and Virginia Slate

# <u>Tamko Heritage Shingles:</u> Aged Wood (Heritage Premium, Heritage IR, Heritage Woodgate, and Heritage Vintage options will not be approved)

<u>Tamko Heritage Shingles:</u> Virginia Slate (Heritage Premium, Heritage IR, Heritage Woodgate, and Heritage Vintage options will not be approved)