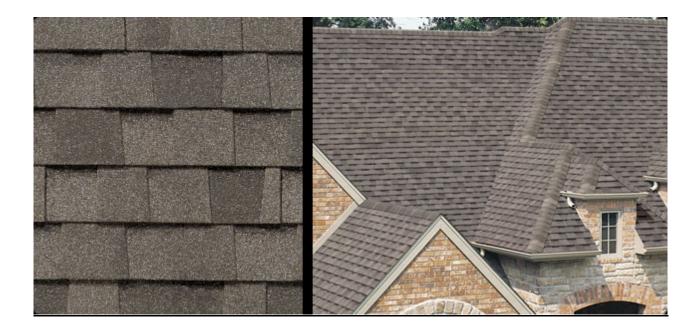

### GAF Timberline Natural Shadow Asphalt Shingles:

Colors are Weathered Wood or Pewter Gray

# **<u>GAF Timberline Natural Shadow Lifetime Shingles:</u>** Weathered Wood (Timberline HD and UHD options will not be approved)

## **<u>GAF Timberline Natural Shadow Lifetime Shingles:</u>** Pewter Gray (Timberline HD and UHD options will not be approved)

DaVinci Composite Single-Width Slate Shingles: Grey Blend

**<u>Slate Shingles:</u>** ASTM S1 Grade Slate in the color of dark grey