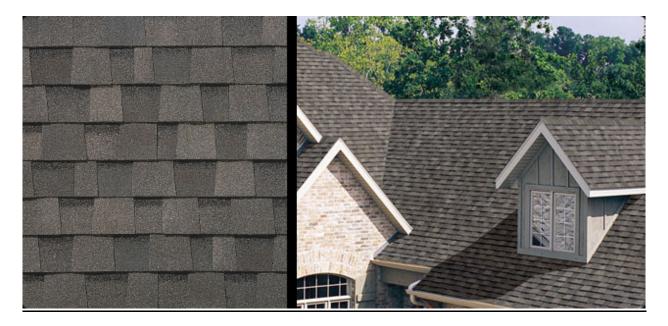

#### CertainTeed Landmark Asphalt Shingles:

Colors are Weathered Wood or Pewter

## **<u>Certainteed Landmark Designer Shingles:</u>** Pewter

(Landmark Pro and MAX DEF options will not be approved)