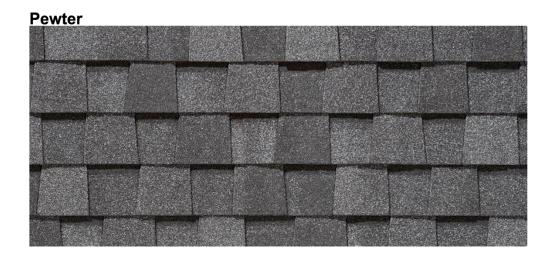

## **<u>Certainteed Landmark Designer Shingles:</u>** Pewter

(Landmark Pro and MAX DEF options will not be approved)