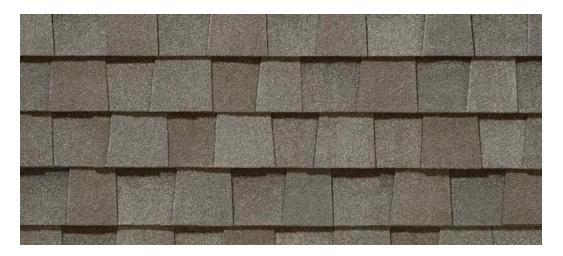

### Tamko Heritage Series Asphalt Shingles:

Colors are Aged Wood and Virginia Slate

## Tamko Heritage Shingles: Aged Wood

(Heritage Premium, Heritage IR, Heritage Woodgate, and Heritage Vintage options will not be approved)

## Tamko Heritage Shingles: Virginia Slate

(Heritage Premium, Heritage IR, Heritage Woodgate, and Heritage Vintage options will not be approved)

**<u>Certainteed Landmark Designer Shingles:</u>** Weathered Wood (Landmark Pro and MAX DEF options will not be approved)