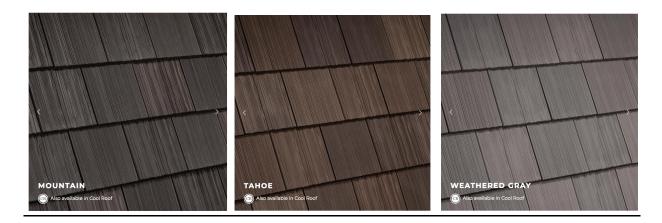

#### DaVinci Single-Width Composite Shake Shingles

Colors are Mountain, Tahoe or Weathered Gray (No Staggered Coursing)

## DaVinci Select Multi-Width Composite Shake Shingles

Mountain, Tahoe, or Weathered Gray

**DaVinci Composite Single-Width Shake Shingles: Mountain** Mountain, Tahoe, or Weathered Gray