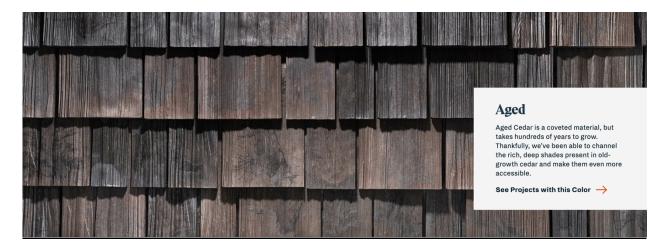

### **Brava Synthetic Cedar Shake Shingles**

Colors are Aged or Natural (No Staggered Coursing)

## **Brava Synthetic Cedar Shake Shingles**

Colors are Aged or Natural (No Staggered Coursing)