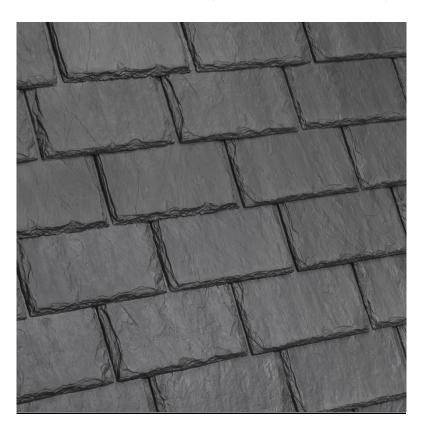

#### DaVinci Single-Width Slate Shingles : Grey Blend

Slate Shingles:

ASTM S1 Grade Slate in the color of dark grey

## **<u>GAF Timberline Natural Shadow Lifetime Shingles:</u>** Pewter Gray (Timberline HD and UHD options will not be approved)

DaVinci Composite Single-Width Slate Shingles: Grey Blend

**<u>Slate Shingles:</u>** ASTM S1 Grade Slate in the color of dark grey