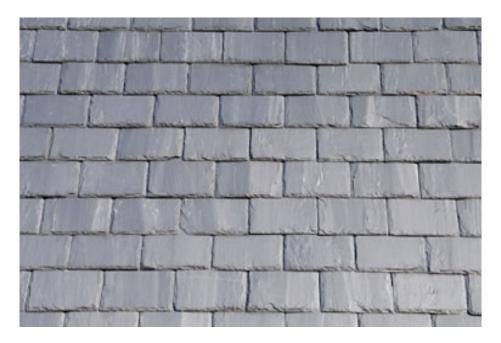

#### DaVinci Single-Width Slate Shingles : Grey Blend

Slate Shingles:

ASTM S1 Grade Slate in the color of dark grey

## **<u>GAF Timberline Natural Shadow Lifetime Shingles:</u>** Pewter Gray (Timberline HD and UHD options will not be approved)

DaVinci Composite Single-Width Slate Shingles: Grey Blend

**<u>Slate Shingles:</u>** ASTM S1 Grade Slate in the color of dark grey