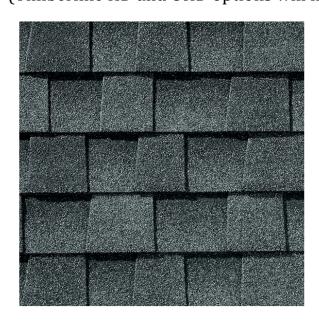

## Tamko Heritage Shingles: Virginia Slate

(Heritage Premium, Heritage IR, Heritage Woodgate, and Heritage Vintage options will not be approved)

**<u>Certainteed Landmark Designer Shingles:</u>** Weathered Wood (Landmark Pro and MAX DEF options will not be approved)