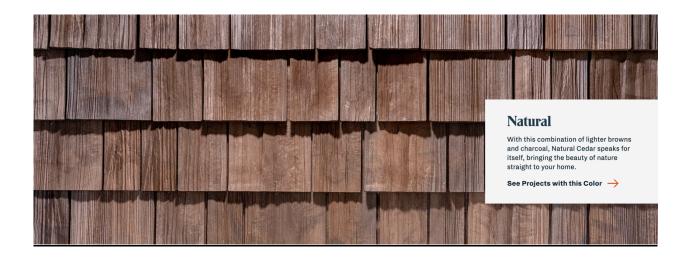

### **Brava Synthetic Cedar Shake Shingles**

Colors are Aged or Natural (No Staggered Coursing)

## **Brava Synthetic Cedar Shake Shingles**

Colors are Aged or Natural (No Staggered Coursing)