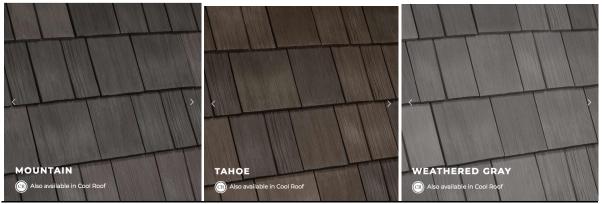

#### DaVinci Select Multi-Width Composite Shake Shingles

Colors are Mountain, Tahoe or Weathered Gray (No Staggered Coursing)

## DaVinci Select Multi-Width Composite Shake Shingles

Mountain, Tahoe, or Weathered Gray

**DaVinci Composite Single-Width Shake Shingles: Mountain** Mountain, Tahoe, or Weathered Gray