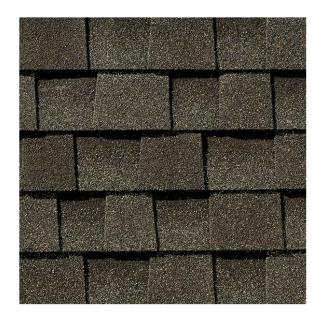

## Tamko Heritage Shingles: Aged Wood

(Heritage Premium, Heritage IR, Heritage Woodgate, and Heritage Vintage options will not be approved)

## Tamko Heritage Shingles: Virginia Slate

(Heritage Premium, Heritage IR, Heritage Woodgate, and Heritage Vintage options will not be approved)

**<u>Certainteed Landmark Designer Shingles:</u>** Weathered Wood (Landmark Pro and MAX DEF options will not be approved)